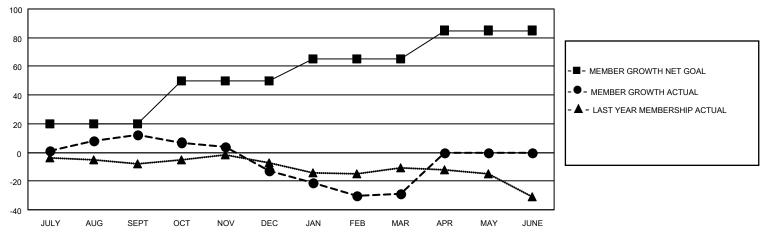

## GOALS AND ACTUAL MEMBERS CUMULATIVE

| DROPPED CLUBS: 0 |     | 28 CLUBS OF 52 ADDED 1 OR<br>MORE NEW MEMBERS | GENDER DISTRIBUTION                 |              |  |
|------------------|-----|-----------------------------------------------|-------------------------------------|--------------|--|
|                  |     | MORE NEW MEMBERS                              | MALE 848 (66.30%)                   |              |  |
|                  |     |                                               | FEMALE                              | 431 (33.70%) |  |
| DROPPED MEMBERS  |     |                                               | NON BINARY                          | 0 (0.00%)    |  |
|                  |     |                                               | PREFER NOT TO ANSWER                | 0 (0.00%)    |  |
| DECEASED         | 17  |                                               |                                     |              |  |
| CLUB CANCELLED   | 0   | CLICK HERE FOR CUMULATIVE                     | TOTAL FAMILY UNIT MEMBERS 389       |              |  |
| OTHER            | 91  | MEMBERSHIP DATA                               |                                     |              |  |
| TOTAL            | 108 |                                               | FAMILY MEMBERS PAYING HALF DUES 199 |              |  |
|                  |     |                                               |                                     |              |  |

## MONTHLY MEMBERSHIP PROGRESS REPORT

LOCATION IOWA District 9 SW Results as of: 3/31/2022

| Clubs RESULTS FOR 2021-2022 |   |   |   | Members RESULTS FOR 2021-2022 |    |    |    |
|-----------------------------|---|---|---|-------------------------------|----|----|----|
|                             |   |   |   |                               |    |    |    |
| JULY/AUG/SEPT               | 1 | 1 | 0 | JULY/AUG/SEPT                 | 20 | 53 | 39 |
| OCT/NOV/DEC                 | 0 | 0 | 0 | OCT/NOV/DEC                   | 30 | 16 | 40 |
| JAN/FEB/MAR                 | 1 | 0 | 0 | JAN/FEB/MAR                   | 15 | 13 | 29 |
| APR/MAY/JUNE                | 0 | 0 | 0 | APR/MAY/JUNE                  | 20 | 0  | 0  |