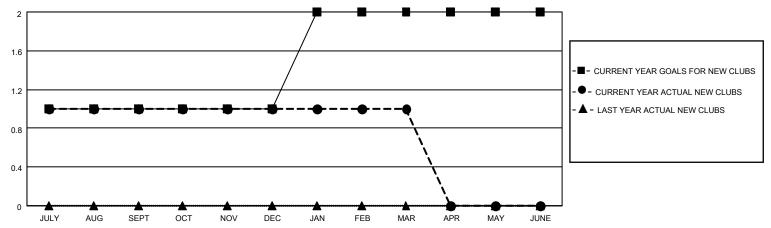

## GOALS AND ACTUAL NEW CLUBS CUMULATIVE

## MONTHLY MEMBERSHIP PROGRESS REPORT

LOCATION IOWA District 9 SW Results as of: 3/31/2022

| Clubs RESULTS FOR 2021-2022 |   |   |   | Members RESULTS FOR 2021-2022 |    |    |    |
|-----------------------------|---|---|---|-------------------------------|----|----|----|
|                             |   |   |   |                               |    |    |    |
| JULY/AUG/SEPT               | 1 | 1 | 0 | JULY/AUG/SEPT                 | 20 | 53 | 39 |
| OCT/NOV/DEC                 | 0 | 0 | 0 | OCT/NOV/DEC                   | 30 | 16 | 40 |
| JAN/FEB/MAR                 | 1 | 0 | 0 | JAN/FEB/MAR                   | 15 | 13 | 29 |
| APR/MAY/JUNE                | 0 | 0 | 0 | APR/MAY/JUNE                  | 20 | 0  | 0  |